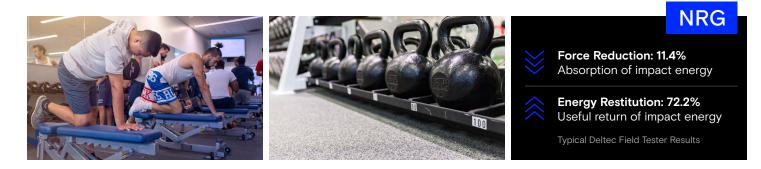

# Performance Beast

**Durable Strength & Conditioning Surfacing** 

Made using our patented itsTRU<sup>®</sup> technology, Performance Beast is a durable 10.5mm vulcanized composition rubber system that absorbs shock. Designed for heavy strength training, Performance Beast maximizes energy restitution and enhances durability in applications dominated by free weight training.